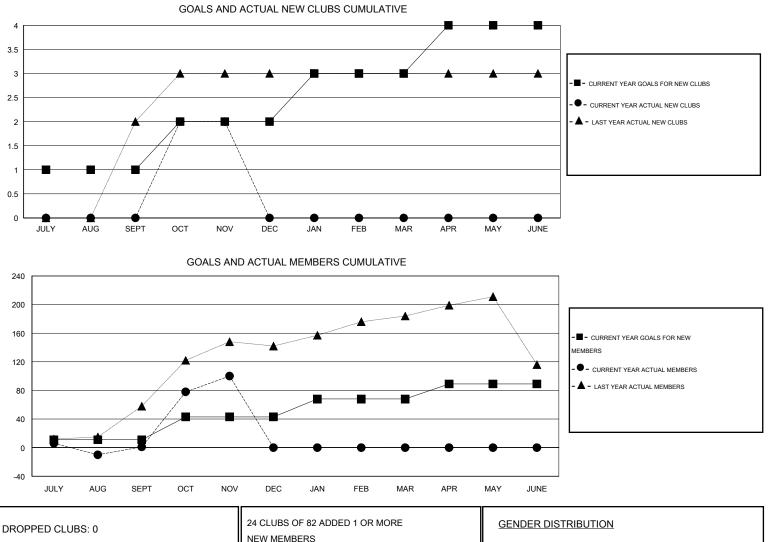

## LOCATION REP OF BANGLADESH

 $\mathsf{GMT} \; \mathsf{CA} \; \mathbf{6}$ 

|               |                  | Clubs             |                  |                  | Members               |                    |                                     |                    |                  |  |
|---------------|------------------|-------------------|------------------|------------------|-----------------------|--------------------|-------------------------------------|--------------------|------------------|--|
|               | RESU             | LTS FOR 2014-2015 |                  |                  | RESULTS FOR 2014-2015 |                    |                                     |                    |                  |  |
| QUARTER       | NEW CLUB<br>GOAL | NEW CLUBS         | DROPPED<br>CLUBS | NET<br>GAIN/LOSS | QUARTER               | NEW MEMBER<br>GOAL | CHARTER AND<br>NEW MEMBERS<br>ADDED | DROPPED<br>MEMBERS | NET<br>GAIN/LOSS |  |
| JULY/AUG/SEPT | 1                | 0                 | 0                | 0                | JULY/AUG/SEPT         | 11                 | 39                                  | 38                 | 1                |  |
| OCT/NOV/DEC   | 1                | 2                 | 0                | 2                | OCT/NOV/DEC           | 32                 | 110                                 | 11                 | 99               |  |
| JAN/FEB/MAR   | 1                | 0                 | 0                | 0                | JAN/FEB/MAR           | 25                 | 0                                   | 0                  | 0                |  |
| APR/MAY/JUNE  | 1                | 0                 | 0                | 0                | APR/MAY/JUNE          | 21                 | 0                                   | 0                  | 0                |  |

| DROPPED CLUBS: 0 |    | 24 CLUBS OF 82 ADDED 1 OR MORE | GENDER DISTRIB      | GENDER DISTRIBUTION   |     |  |
|------------------|----|--------------------------------|---------------------|-----------------------|-----|--|
|                  |    | NEW MEMBERS                    | MALE                | 1,778 (87.98%)        |     |  |
|                  |    | 1                              | FEMALE              | 243 (12.02%)          |     |  |
| DROPPED MEMBERS  |    |                                |                     |                       |     |  |
| DECEASED         | 1  | CLICK HERE FOR HEALTH          |                     |                       | 110 |  |
| CLUB CANCELLED   | 0  | ASSESSMENT DATA                | FAMILY UNIT MEMBERS |                       | 112 |  |
| OTHER            | 48 | AGGEGOMENT DATA                | HEAD OF HOUSEHOLD   |                       | 45  |  |
| TOTAL            | 49 |                                | NON-HEAD OF HOUSEHO | NON-HEAD OF HOUSEHOLD |     |  |
|                  |    |                                |                     |                       |     |  |